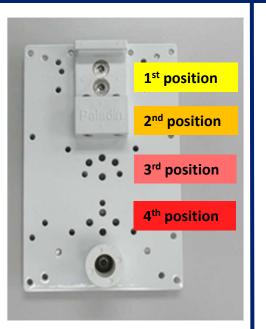

Pictures below show: 1 item – same adapter - 4 different heights

Office (407) 614-8781 info@paladinhc.com www.paladinhc.com AMERICAN OWNED AMERICAN MADE APPLICATIONS FOR THE WORLD

940 W. Oakland Ave, Suite A1 Oakland, FL 34787 DUNS NUMBER: 036980486 CAGE CODE: 75YN6