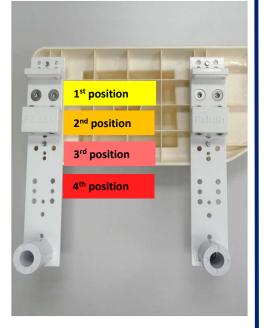

Pictures below show: 1 item – same adapter - 4 different heights

Office (407) 614-8781 info@paladinhc.com www.paladinhc.com AMERICAN OWNED AMERICAN MADE APPLICATIONS FOR THE WORLD

940 W. Oakland Ave, Suite A1 Oakland, FL 34787 DUNS NUMBER: 036980486 CAGE CODE: 75YN6