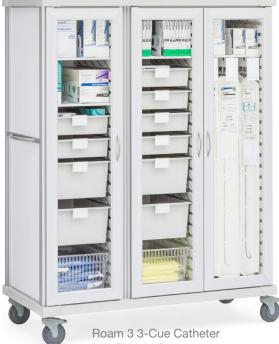

Cabinet with
Accessory Pack
SEC2736TGAP
36"w x 27.25"d x 84"h

Boxed Catheter Cabinet SEC1927TGRBC 26.75"w x 19.25"d x 84"h

Scope Drying Cabinet SEA1927SGRSF 26.75"w x 19.25"d x 92"h

Innerspace is able to respond quickly to customer requests and offer a wide range of solutions and materials at a lower cost to customers due to their manufacturing capabilities. With 35+ years of experience in designing unique storage solutions, Innerspace provides unlimited free storage analysis by local medical storage experts nationwide.

- COMPUTER CARTS
- CATHETER CARTS
- MEDICATION CARTS
- BULK PPE DISPENSING
- SNEEZEGUARD UNITS
- HYBRID OR STORAGE CABINETS
- CATHETER CABINETS
- CATHETER CARTS
- CATH LAB SUPPLY CARTS
- CRASH CARTS
- CYSTO/UROLOGY CARTS
- ENDOSCOPE CABINETS
- ENDOSCOPY CARTS
- KEYLESS ENTRY CARTS
- MOBILE WORKSTATIONS
- ORTHO CARTS
- INTERVENTIONAL RADIOLOGY CARTS
- SCOPE CABINETS
- SUTURE CARTS
- VASCULAR CARTS

For more information about ordering Innerspace products, contact Storage Systems Unlimited.

**4.** element™

iv stand P-1090-CV

Pedigo is a leader in the design and construction of high quality stainless steel and chrome products for the healthcare industry with a product line consisting of nearly 200 items.