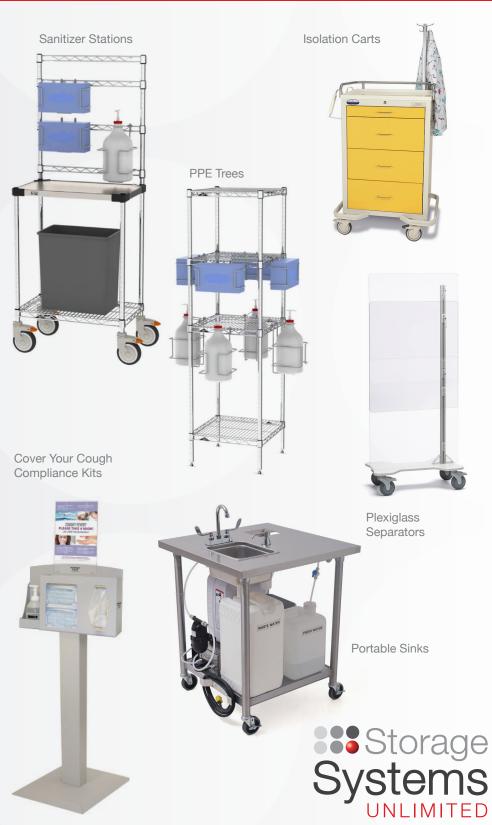

## Safe and Healthy

The COVID-19 pandemic has created additional demand for isolation, infection prevention, and personal protective equipment. Storage Systems offers these and many other products to combat the spread of COVID-19 and other viruses.

Bulk PPE Storage Carts

PPE Vending Machines