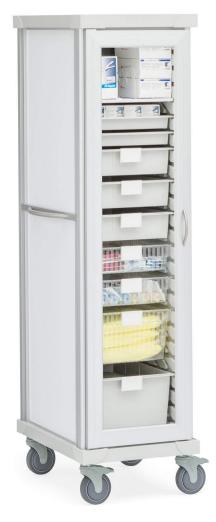

Cabinet with
Accessory Pack
SEC2736TGAP
36"w x 27.25"d x 84"h

Boxed Catheter Cabinet SEC1927TGRBC 26.75"w x 19.25"d x 84"h

Scope Drying Cabinet SEA1927SGRSF 26.75"w x 19.25"d x 92"h

Innerspace is able to respond quickly to customer requests and offer a wide range of solutions and materials at a lower cost to customers due to their manufacturing capabilities. With 35+ years of experience in designing unique storage solutions, Innerspace provides unlimited free storage analysis by local medical storage experts nationwide.

- COMPUTER CARTS
- CATHETER CARTS
- MEDICATION CARTS
- BULK PPE DISPENSING
- SNEEZEGUARD UNITS
- HYBRID OR STORAGE CABINETS
- CATHETER CABINETS
- CATHETER CARTS
- CATH LAB SUPPLY CARTS
- CRASH CARTS
- CYSTO/UROLOGY CARTS
- ENDOSCOPE CABINETS
- ENDOSCOPY CARTS
- KEYLESS ENTRY CARTS
- MOBILE WORKSTATIONS
- ORTHO CARTS
- INTERVENTIONAL RADIOLOGY CARTS
- SCOPE CABINETS
- SUTURE CARTS
- VASCULAR CARTS

For more information about ordering Innerspace products, contact Storage Systems Unlimited.

**4.** element™

iv stand P-1090-CV

Pedigo is a leader in the design and construction of high quality stainless steel and chrome products for the healthcare industry with a product line consisting of nearly 200 items.