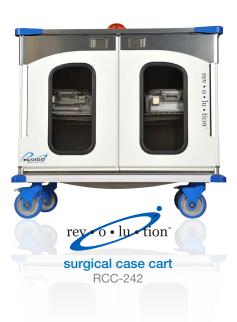

- CRASH CARTS
- ANESTHESIA CARTS
- ISOLATION CARTS
- BEDSIDE CARTS
- PROCEDURE CARTS
- EPIDURAL CARTS
- SUPPLY CARTS
- SANE CARTS
- BLOCK CARTS
- DIFFICULT AIRWAY CARTS

For more information about ordering Armstrong Medical Industries, Inc. products, contact Storage Systems Unlimited.

Locking Cart AMC-21CW-E

24" Electronic Touchpad Locking Cart AMC-1SG-E

Roam 1 General Storage Cart SR1GRGS 21.75"w x 28.75"d x 75.25"h

Roam 2 Counter-Height General Storage Cart SR2CGGS 40.75"w x 28.75"d x 44.25"h