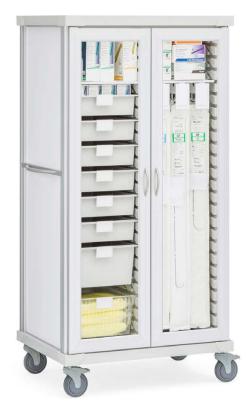

Cabinet with
Accessory Pack
SEC2736TGAP
36"w x 27.25"d x 84"h

Boxed Catheter Cabinet SEC1927TGRBC 26.75"w x 19.25"d x 84"h

Scope Drying Cabinet SEA1927SGRSF 26.75"w x 19.25"d x 92"h

Innerspace is able to respond quickly to customer requests and offer a wide range of solutions and materials at a lower cost to customers due to their manufacturing capabilities. With 35+ years of experience in designing unique storage solutions, Innerspace provides unlimited free storage analysis by local medical storage experts nationwide.

- COMPUTER CARTS
- CATHETER CARTS
- MEDICATION CARTS
- BULK PPE DISPENSING
- SNEEZEGUARD UNITS
- HYBRID OR STORAGE CABINETS
- CATHETER CABINETS
- CATHETER CARTS
- CATH LAB SUPPLY CARTS
- CRASH CARTS
- CYSTO/UROLOGY CARTS
- ENDOSCOPE CABINETS
- ENDOSCOPY CARTS
- KEYLESS ENTRY CARTS
- MOBILE WORKSTATIONS
- ORTHO CARTS
- INTERVENTIONAL RADIOLOGY CARTS
- SCOPE CABINETS
- SUTURE CARTS
- VASCULAR CARTS