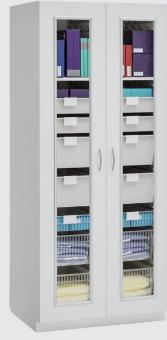

Cabinet with
Accessory Pack
SEC2736TGAP
36"w x 27.25"d x 84"h

Boxed Catheter Cabinet SEC1927TGRBC 26.75"w x 19.25"d x 84"h

Scope Drying Cabinet SEA1927SGRSF 26.75"w x 19.25"d x 92"h

Innerspace is able to respond quickly to customer requests and offer a wide range of solutions and materials at a lower cost to customers due to their manufacturing capabilities. With 35+ years of experience in designing unique storage solutions, Innerspace provides unlimited free storage analysis by local medical storage experts nationwide.