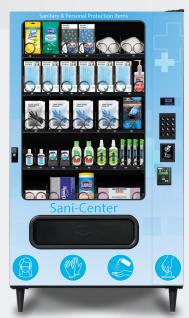

ge Systems provides daily project management on every job and quick access to project managers, installation coordinators and customer service personnel. We offer on-site evaluation at the beginning of every job, at no charge, and we work directly with all involved parties to ensure the design, including CAD, adheres to strict engineering and government codes.

Contact us at 1-888-614-0004 or visit storagesystemsul.com to learn more or request a quote.



## KEEPING STAFF, PATIENTS AND VISITORS

## Safe and Healthy

The COVID-19 pandemic has created additional demand for isolation, infection prevention, and personal protective equipment. Storage Systems offers these and many other products to combat the spread of COVID-19 and other viruses.

Bulk PPE Storage Carts



PPE Vending Machines









## Armstrong Medical

Armstrong Medical offers quality,

Made in the USA, carts with various
sizes and locking options and
accessories designed to meet the
end user's long-term needs. Flexible
drawer configurations and a wide
selection of accessory options create
an almost endless number of cart
applications, supported by a national
salesforce offering pre-sale and postsale support.

- CRASH CARTS
- ANESTHESIA CARTS
- ISOLATION CARTS
- BEDSIDE CARTS
- PROCEDURE CARTS
- EPIDURAL CARTS
- SUPPLY CARTS
- SANE CARTS
- BLOCK CARTS
- DIFFICULT AIRWAY CARTS

For more information about ordering Armstrong Medical Industries, Inc. products, contact Storage Systems Unlimited.









Locking Cart AMC-21CW-E

24" Electronic Touchpad Locking Cart AMC-1SG-E



Roam 1 General Storage Cart SR1GRGS