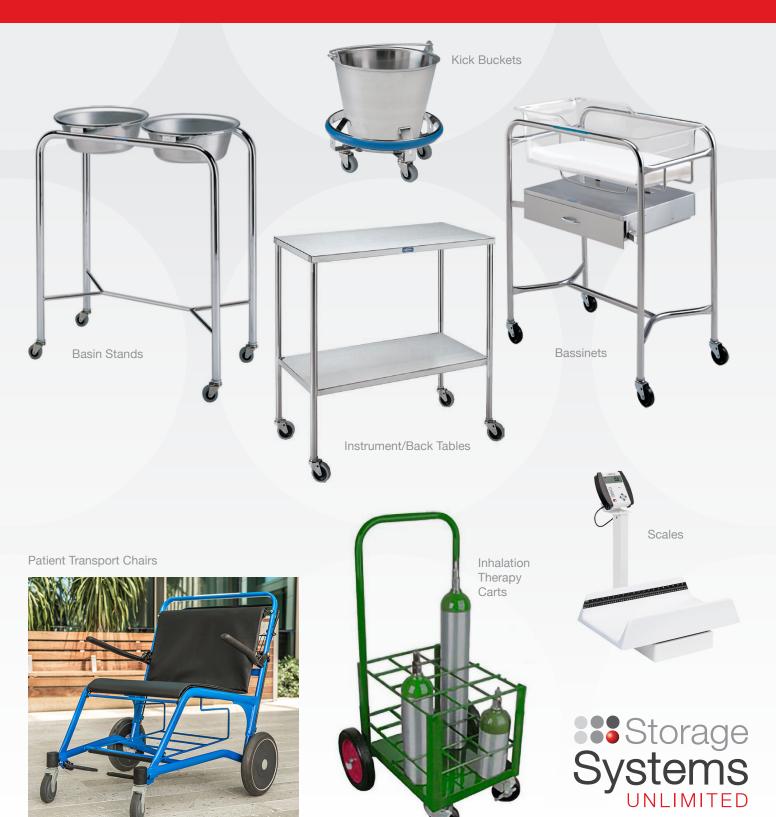

For more information about ordering Innerspace products, contact Storage Systems Unlimited.

**4.** element™

iv stand P-1090-CV

Pedigo is a leader in the design and construction of high quality stainless steel and chrome products for the healthcare industry with a product line consisting of nearly 200 items.

With 70+ years of experience, Pedigo excels at working with facilities to ensure efficient design on every project and has a 100% USA supply chain.

- BASIN STANDS
- KICK BUCKETS
- BASSINETS
- CABINETS
- SHELVING
- CARTS
- FOOTSTOOLS
- HAMPERS
- INFUSION PUMPS
- IV STANDS
- MAYO STANDS
- SEATING & STOOLS
- STRETCHERS
- TABLES
- WARMERS

For more information about ordering Pedigo products, contact Storage Systems Unlimited.