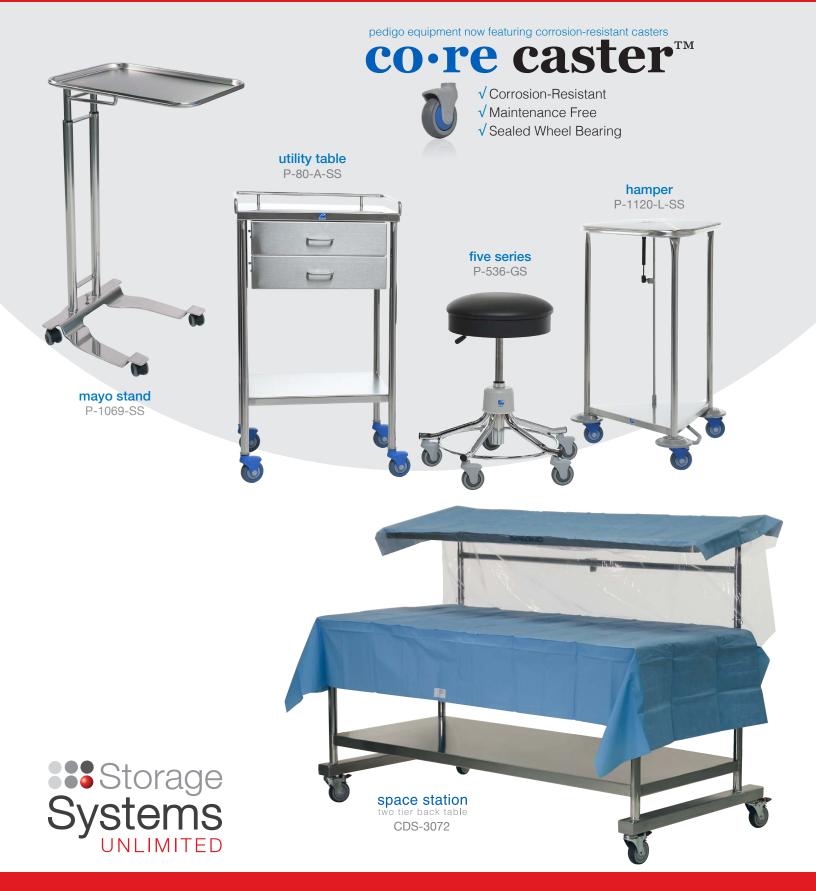

For more information about ordering Innerspace products, contact Storage Systems Unlimited.

**4.** element™

iv stand P-1090-CV

Pedigo is a leader in the design and construction of high quality stainless steel and chrome products for the healthcare industry with a product line consisting of nearly 200 items.

With 70+ years of experience, Pedigo excels at working with facilities to ensure efficient design on every project and has a 100% USA supply chain.

- BASIN STANDS
- KICK BUCKETS
- BASSINETS
- CABINETS
- SHELVING
- CARTS
- FOOTSTOOLS
- HAMPERS
- INFUSION PUMPS
- IV STANDS
- MAYO STANDS
- SEATING & STOOLS
- STRETCHERS
- TABLES
- WARMERS

For more information about ordering Pedigo products, contact Storage Systems Unlimited.