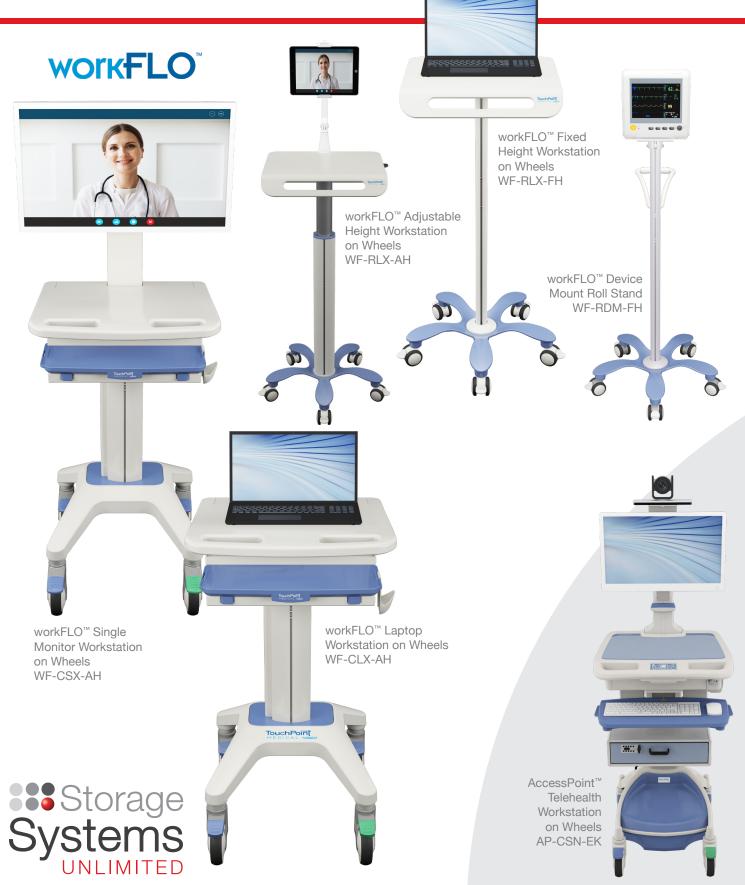

### **AccessPoint**

A global provider to thousands of healthcare facilities around the world, TouchPoint Medical is a consultative partner for a range of reliable workstation on wheels solutions to fit the facility's budget and clinical application requirements. TouchPoint Medical works alongside its customers to find the right solution, delivered on time with 24/7 customer support.

- POWERED WORKSTATIONS ON WHEELS
- NON-POWERED WORKSTATIONS ON WHEELS
- MEDICATION DELIVERY CARTS
- MEDICAL DEVICE EQUIPMENT CARTS
- WALL-MOUNTING SYSTEMS
- DEVICE ROLL STANDS
  - ... AND MORE!

For more information about ordering TouchPoint Medical products, contact Storage Systems Unlimited.