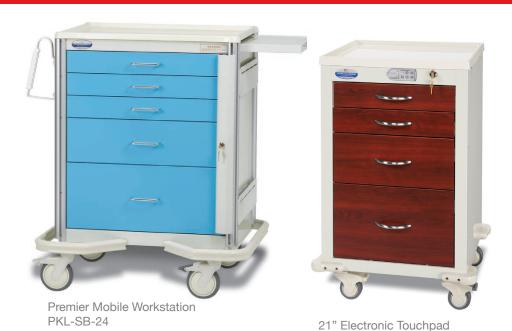

## Armstrong Medical

Armstrong Medical offers quality,

Made in the USA, carts with various
sizes and locking options and
accessories designed to meet the
end user's long-term needs. Flexible
drawer configurations and a wide
selection of accessory options create
an almost endless number of cart
applications, supported by a national
salesforce offering pre-sale and postsale support.

- CRASH CARTS
- ANESTHESIA CARTS
- ISOLATION CARTS
- BEDSIDE CARTS
- PROCEDURE CARTS
- EPIDURAL CARTS
- SUPPLY CARTS
- SANE CARTS
- BLOCK CARTS
- DIFFICULT AIRWAY CARTS

For more information about ordering Armstrong Medical Industries, Inc. products, contact Storage Systems Unlimited.