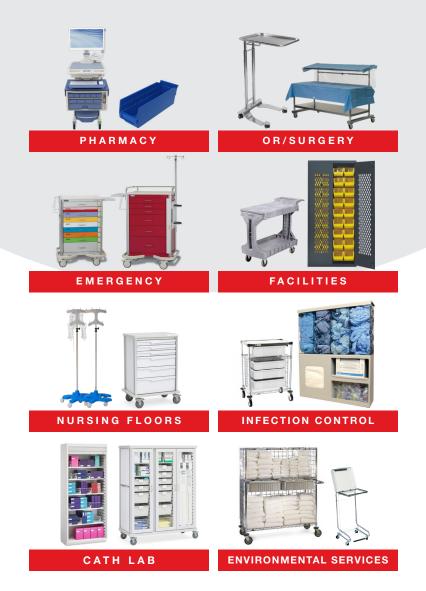

# For Every Department

Pharmacy Workstations

PPE Dispensers

Wall-Mount

**Bulk Linen Trucks** 

Stainless Steel Carts

# For Every Department

Top-Track Shelving

Parwall

**Distribution Carts** 