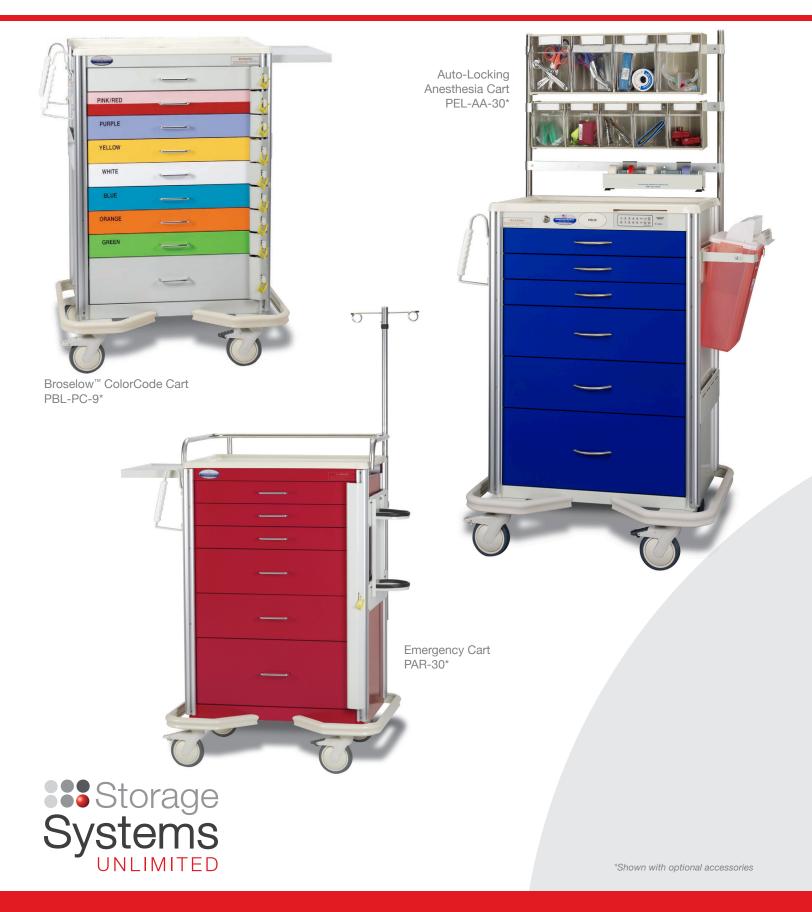

## Armstrong Medical

Armstrong Medical offers quality,

Made in the USA, carts with various
sizes and locking options and
accessories designed to meet the
end user's long-term needs. Flexible
drawer configurations and a wide
selection of accessory options create
an almost endless number of cart
applications, supported by a national
salesforce offering pre-sale and postsale support.

- CRASH CARTS
- ANESTHESIA CARTS
- ISOLATION CARTS
- BEDSIDE CARTS
- PROCEDURE CARTS
- EPIDURAL CARTS
- SUPPLY CARTS
- SANE CARTS
- BLOCK CARTS
- DIFFICULT AIRWAY CARTS

For more information about ordering Armstrong Medical Industries, Inc. products, contact Storage Systems Unlimited.