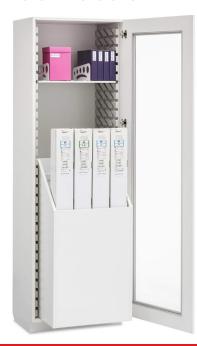

Cabinet with
Accessory Pack
SEC2736TGAP
36"w x 27.25"d x 84"h

Boxed Catheter Cabinet SEC1927TGRBC 26.75"w x 19.25"d x 84"h

Scope Drying Cabinet SEA1927SGRSF 26.75"w x 19.25"d x 92"h

Innerspace is able to respond quickly to customer requests and offer a wide range of solutions and materials at a lower cost to customers due to their manufacturing capabilities. With 35+ years of experience in designing unique storage solutions, Innerspace provides unlimited free storage analysis by local medical storage experts nationwide.