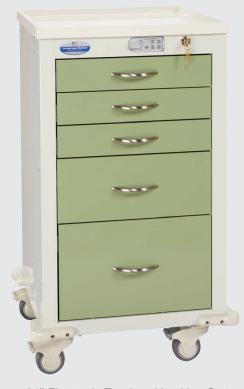

## Armstrong Medical

Armstrong Medical offers quality,

Made in the USA, carts with various
sizes and locking options and
accessories designed to meet the
end user's long-term needs. Flexible
drawer configurations and a wide
selection of accessory options create
an almost endless number of cart
applications, supported by a national
salesforce offering pre-sale and postsale support.

- CRASH CARTS
- ANESTHESIA CARTS
- ISOLATION CARTS
- BEDSIDE CARTS
- PROCEDURE CARTS
- EPIDURAL CARTS
- SUPPLY CARTS
- SANE CARTS
- BLOCK CARTS
- DIFFICULT AIRWAY CARTS

For more information about ordering Armstrong Medical Industries, Inc. products, contact Storage Systems Unlimited.

Locking Cart AMC-21CW-E

24" Electronic Touchpad Locking Cart AMC-1SG-E

Roam 1 General Storage Cart SR1GRGS 21.75"w x 28.75"d x 75.25"h

Roam 2 Counter-Height General Storage Cart SR2CGGS 40.75"w x 28.75"d x 44.25"h