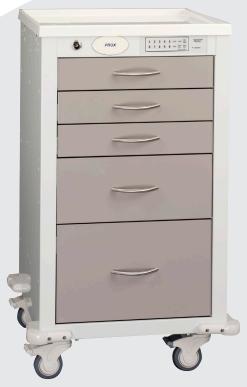

## Armstrong Medical

Armstrong Medical offers quality,

Made in the USA, carts with various
sizes and locking options and
accessories designed to meet the
end user's long-term needs. Flexible
drawer configurations and a wide
selection of accessory options create
an almost endless number of cart
applications, supported by a national
salesforce offering pre-sale and postsale support.

- CRASH CARTS
- ANESTHESIA CARTS
- ISOLATION CARTS
- BEDSIDE CARTS
- PROCEDURE CARTS
- EPIDURAL CARTS
- SUPPLY CARTS
- SANE CARTS
- BLOCK CARTS
- DIFFICULT AIRWAY CARTS

For more information about ordering Armstrong Medical Industries, Inc. products, contact Storage Systems Unlimited.

Locking Cart AMC-21CW-E

24" Electronic Touchpad Locking Cart AMC-1SG-E

Roam 1 General Storage Cart SR1GRGS 21.75"w x 28.75"d x 75.25"h

Roam 2 Counter-Height General Storage Cart SR2CGGS 40.75"w x 28.75"d x 44.25"h