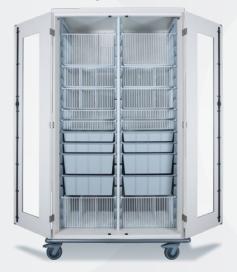

Cabinet with
Accessory Pack
SEC2736TGAP
36"w x 27.25"d x 84"h

Boxed Catheter Cabinet SEC1927TGRBC 26.75"w x 19.25"d x 84"h

Scope Drying Cabinet SEA1927SGRSF 26.75"w x 19.25"d x 92"h

Innerspace is able to respond quickly to customer requests and offer a wide range of solutions and materials at a lower cost to customers due to their manufacturing capabilities. With 35+ years of experience in designing unique storage solutions, Innerspace provides unlimited free storage analysis by local medical storage experts nationwide.