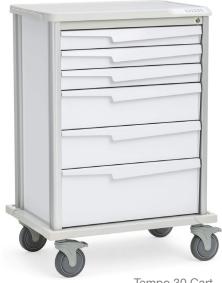

Tempo 30 Cart ST30W6 21"d x 29.5"w x 42.25"h

Roam 2 Catheter and Supply Cart SR2G3CG 39"w x 28.75"d x 75.25"h

Cabinet with Divided Shelves SEC1936TRTDS 36"w x 19.25"d x 84"h

Cabinet with
Divided Shelves
SEC2719TRTDS
18.75"w x 27.25"d x 84"h