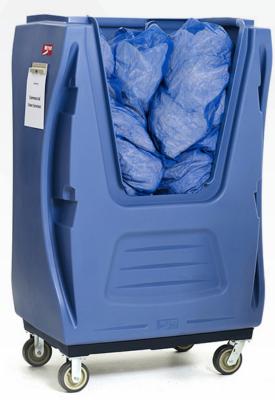

# For Every Department

Pharmacy Workstations

PPE Dispensers

Wall-Mount

**Bulk Linen Trucks** 

Stainless Steel Carts