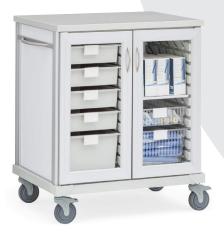

Cabinet with
Accessory Pack
SEC2736TGAP
36"w x 27.25"d x 84"h

Boxed Catheter Cabinet SEC1927TGRBC 26.75"w x 19.25"d x 84"h

Scope Drying Cabinet SEA1927SGRSF 26.75"w x 19.25"d x 92"h

Innerspace is able to respond quickly to customer requests and offer a wide range of solutions and materials at a lower cost to customers due to their manufacturing capabilities. With 35+ years of experience in designing unique storage solutions, Innerspace provides unlimited free storage analysis by local medical storage experts nationwide.

- COMPUTER CARTS
- CATHETER CARTS
- MEDICATION CARTS
- BULK PPE DISPENSING
- SNEEZEGUARD UNITS
- HYBRID OR STORAGE CABINETS
- CATHETER CABINETS
- CATHETER CARTS
- CATH LAB SUPPLY CARTS
- CRASH CARTS
- CYSTO/UROLOGY CARTS
- ENDOSCOPE CABINETS
- ENDOSCOPY CARTS
- KEYLESS ENTRY CARTS
- MOBILE WORKSTATIONS
- ORTHO CARTS
- INTERVENTIONAL RADIOLOGY CARTS
- SCOPE CABINETS
- SUTURE CARTS
- VASCULAR CARTS