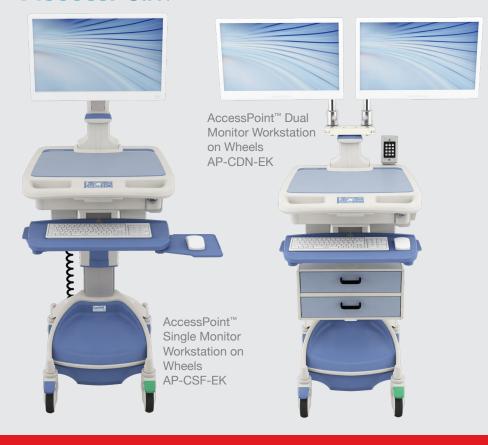

### **AccessPoint**

A global provider to thousands of healthcare facilities around the world, TouchPoint Medical is a consultative partner for a range of reliable workstation on wheels solutions to fit the facility's budget and clinical application requirements. TouchPoint Medical works alongside its customers to find the right solution, delivered on time with 24/7 customer support.

- POWERED WORKSTATIONS ON WHEELS
- NON-POWERED WORKSTATIONS ON WHEELS
- MEDICATION DELIVERY CARTS
- MEDICAL DEVICE EQUIPMENT CARTS
- WALL-MOUNTING SYSTEMS
- DEVICE ROLL STANDS
  - ... AND MORE!

For more information about ordering TouchPoint Medical products, contact Storage Systems Unlimited.