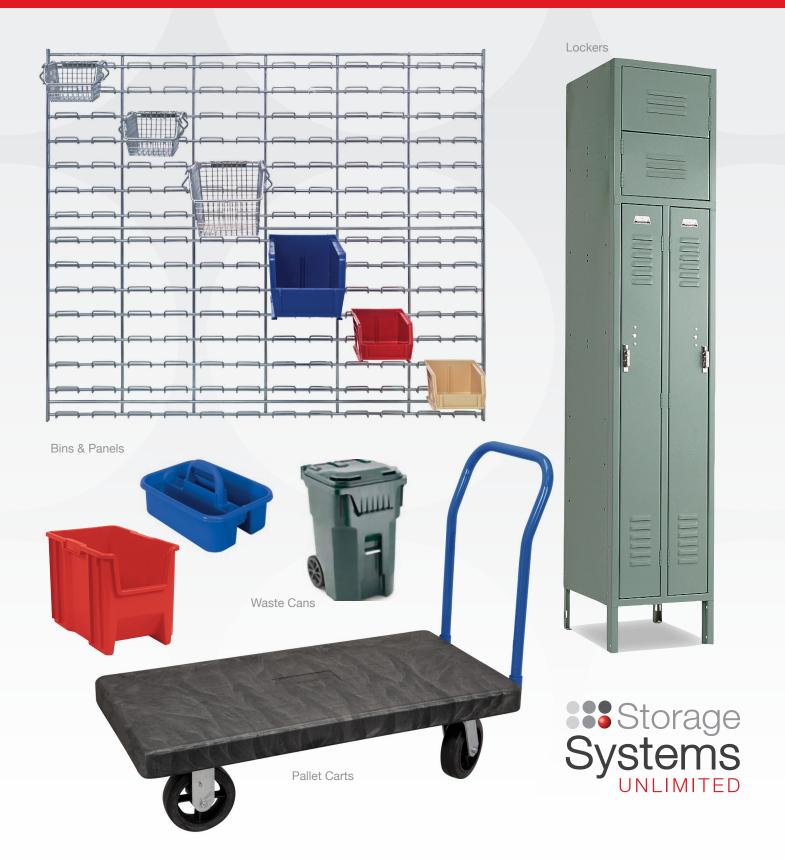

#### TO ORDER: 1-888-614-0004 | info@storagesystemsul.com | storagesystemsul.com

Storage Systems Unlimited is your One-Stop Shop for products used in daily patient care throughout your facility, including carts, cabinets, bins and panels, shelving, stainless steel and much more. Contact Storage Systems today to discuss your product needs!