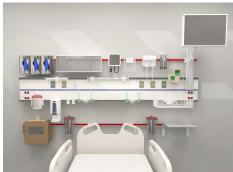

## **Medical Gas Headwall System - horizontal**

- 2 layers of "Evolution" Fairfield-style rail extruded onto face frame
- Any manufacturers outlets for gas and electrical supply
- Standard or custom placement of all services
- Single manifold with 3-point brazing connections
- Anti-microbial powder coat finish: white or grey (standard), or any RAL paint color
- Made in the USA