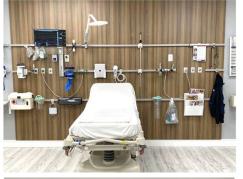

## **Medical Gas Headwall System - horizontal**

- 2 layers of "Evolution" Fairfield-style rail extruded onto face frame
- Any manufacturers outlets for gas and electrical supply
- Standard or custom placement of all services
- Single manifold with 3-point brazing connections
- Anti-microbial powder coat finish: white or grey (standard), or any RAL paint color
- Made in the USA

### **Equipment Management Rail (Fairfield-style)**

- Flexible, Adaptable, Expandable Equipment and Materials Solutions for Life-cycle **Cost Reductions**
- Easiest to use adapter mounts which may be locked to the rail for security
- Embedded Anti-microbial features in adapters and plates
- The largest readily available selection of laminate inlay colors in the industry
- Made in the USA