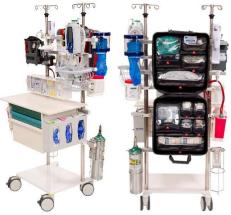

# Forward Treatment Station and Fast Transport Cart

- Forward Triage Cart is the ultimate Emergency multi-purpose tool for Forward Triage in Waiting Rooms, Mass Casualty/Surge Patient Management, and Psych
- Fast Transport Cart attaches to the stretcher for management of all equipment and supplies during patient transport
- Both models are fully customizable with hundreds of management tools and accessories, including portable monitors and power cables
- Made in the USA