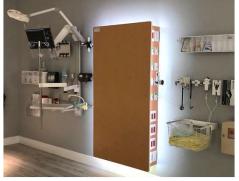

### Medical Gas Headwall System - vertical

- Designed to support easy clinical access and high-style aesthetics
- Ergonomic gas and electrical services on each side of unit
- Any manufacturers outlets for gas and electrical supply
- Standard or custom placement of all services
- Single manifold with 3-point brazing connections
- Removable faceplate for easy service and future décor changes
- Made in the USA